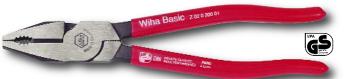

### 326 High Leverage Heavy Duty Combination Pliers DIN ISO 5746

Extra long cutting edge for flat and round cables. Serrated upper jaws and lower pulling jaws. Cutting edges additionally induction hardened to approx. 60HRC. C.V. Special tool steel forgings. Use For gripping, pulling & holding as well as cutting soft, hard & piano wires and cables. Soft vinyl grips are oil & solvent resistant.

| Item                    | $\rightarrow$ | <b>→</b> | <b>Cutting Capacity</b> |      | <u>₹</u> |
|-------------------------|---------------|----------|-------------------------|------|----------|
| No.                     | mm            | Inch     | Copper AWG              | Pkg. | wt.      |
| <b>326 12</b> Z02020001 | 200           | 8.0      | #4                      | 1    | .61      |
| 326 15 Z02022501        | 225           | 9.0      | #4                      | 1    | .78      |