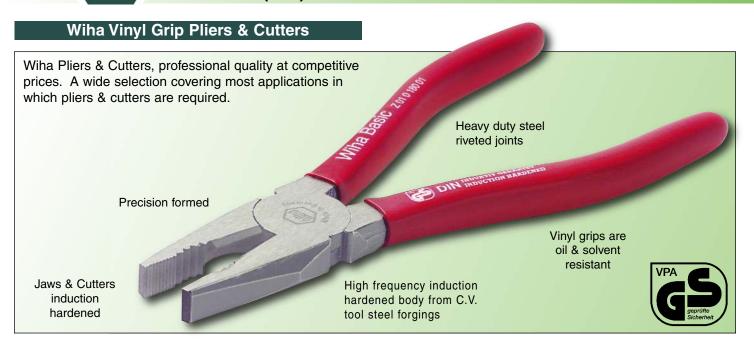

#### 326 Combination Pliers DIN ISO 5746

Extra long cutting edge for flat and round cables. Serrated jaws. Cutting edges additionally induction hardened to approx. 60HRC. C.V. Special tool steel. For gripping and holding as well as cutting soft and hard wires and cables. Soft vinyl grips, oil & solvent resistant.

| Item                    | $\leftarrow$ | $\leftarrow$ | <b>Cutting Capacity</b> |      | <del></del> |
|-------------------------|--------------|--------------|-------------------------|------|-------------|
| No.                     | mm           | Inch         | Copper AWG              | Pkg. | wt.         |
| <b>326 03</b> Z01016001 | 160          | 6.3          | #10                     | 1    | .41         |
| 326 06 Z01018001        | 180          | 7.0          | #9                      | 1    | .50         |
| <b>326 09</b> Z01020001 | 200          | 8.0          | #8                      | 1    | .63         |