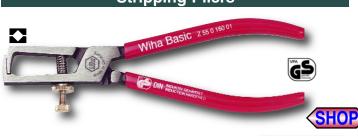

#### 326 45 Stripping Pliers DIN ISO 5744

Heavy duty forged with induction hardened cutting edges for even stripping of insulation. Easy to use adjusting screw allows the stripping diameter to be set. Opening spring for effortless and sensitive handling of pliers. C.V. special tool steel. For Stripping up to Ø 5mm/#4 AWG conductor cross-section. Soft vinyl grips.

| Item                    | $\leftarrow$ | $\leftarrow$ | Stripping Capacity |      | <b>-</b> → |
|-------------------------|--------------|--------------|--------------------|------|------------|
| No.                     | mm           | Inch         | Copper Awg#        | Pkg. | wt.        |
| <b>326 45</b> Z55016001 | 160          | 6.3          | #4 - #28           | 1    | .31        |