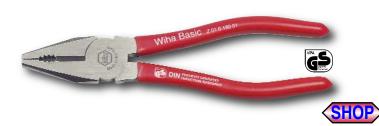

### 326 High Leverage Heavy Duty Combination Pliers DIN ISO 5746

Extra long cutting edge for flat and round cables. Serrated upper jaws and lower pulling jaws. Cutting edges additionally induction hardened to approx. 60HRC. C.V. Special tool steel forgings. Use For gripping, pulling & holding as well as cutting soft, hard & piano wires and cables. Soft vinyl grips are oil & solvent resistant.

| Item                    | $\rightarrow$ | <b>→</b> | <b>Cutting Capacity</b> |      | <u>₹</u> |
|-------------------------|---------------|----------|-------------------------|------|----------|
| No.                     | mm            | Inch     | Copper AWG              | Pkg. | wt.      |
| <b>326 12</b> Z02020001 | 200           | 8.0      | #4                      | 1    | .61      |
| 326 15 Z02022501        | 225           | 9.0      | #4                      | 1    | .78      |