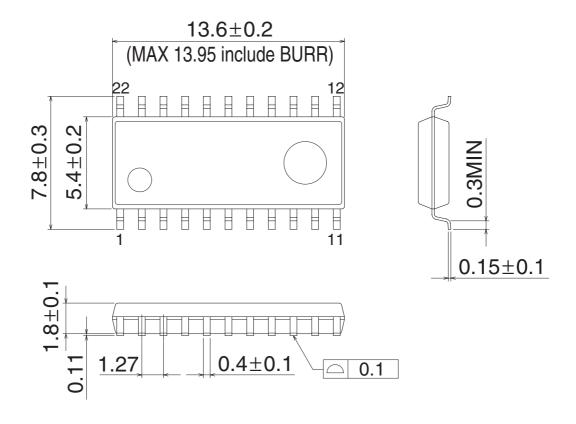

(Units: mm)

## • SOP22

The contents described herein are subject to change without notice.