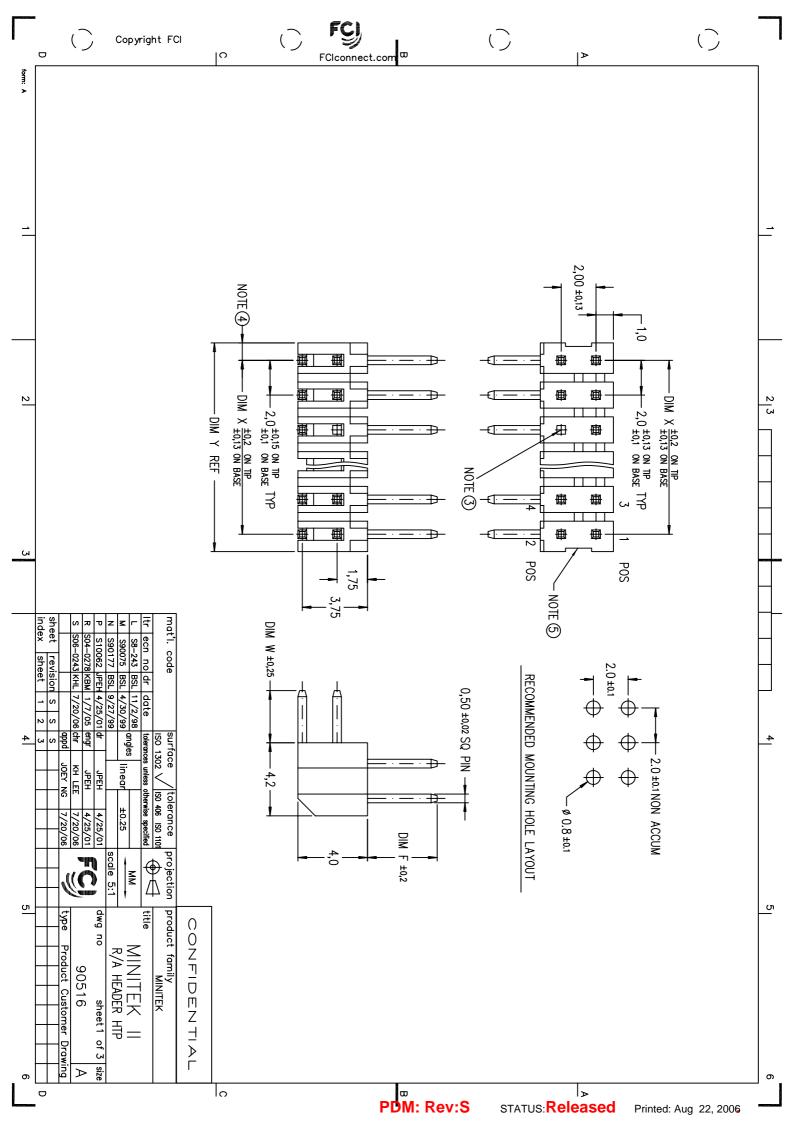

| Copyright FCI                                                                                                                                                                                                                                                                                                                                                                                                                                                                                                                                                                                                                                                                                                                                                                                                                                                                                                                                                                                                                                                                                                                                                                                                                                                                                                                                                                                                                                                                                                                                                                                                                                                                                                                                                                                                                                                                                                                                                                                                                                                                                                                  | $\bigcirc$     | FCIconnect.com © |                |               |               |                                            |               |               |              |              |               |                |                |                |                |                |                |                           |                |                |                |                |                |            |              |
|--------------------------------------------------------------------------------------------------------------------------------------------------------------------------------------------------------------------------------------------------------------------------------------------------------------------------------------------------------------------------------------------------------------------------------------------------------------------------------------------------------------------------------------------------------------------------------------------------------------------------------------------------------------------------------------------------------------------------------------------------------------------------------------------------------------------------------------------------------------------------------------------------------------------------------------------------------------------------------------------------------------------------------------------------------------------------------------------------------------------------------------------------------------------------------------------------------------------------------------------------------------------------------------------------------------------------------------------------------------------------------------------------------------------------------------------------------------------------------------------------------------------------------------------------------------------------------------------------------------------------------------------------------------------------------------------------------------------------------------------------------------------------------------------------------------------------------------------------------------------------------------------------------------------------------------------------------------------------------------------------------------------------------------------------------------------------------------------------------------------------------|----------------|------------------|----------------|---------------|---------------|--------------------------------------------|---------------|---------------|--------------|--------------|---------------|----------------|----------------|----------------|----------------|----------------|----------------|---------------------------|----------------|----------------|----------------|----------------|----------------|------------|--------------|
| form: A                                                                                                                                                                                                                                                                                                                                                                                                                                                                                                                                                                                                                                                                                                                                                                                                                                                                                                                                                                                                                                                                                                                                                                                                                                                                                                                                                                                                                                                                                                                                                                                                                                                                                                                                                                                                                                                                                                                                                                                                                                                                                                                        | -025           | -024             | -022           | -021          | -020          | -019                                       | -018          | -017          | -016         | -015         | -014          | -013           | -012           | -011           | -010           | -009           | -00/           | -006                      | -005           | -004           | -003           | -002           | 90516-001      | PRODUCT NO |              |
|                                                                                                                                                                                                                                                                                                                                                                                                                                                                                                                                                                                                                                                                                                                                                                                                                                                                                                                                                                                                                                                                                                                                                                                                                                                                                                                                                                                                                                                                                                                                                                                                                                                                                                                                                                                                                                                                                                                                                                                                                                                                                                                                | 2X20           | 2X7              | 2X5            | 2X4           | 2X3           | 2X23                                       | 2X5           | 2X4           | 2X15         | 2X3          | 2X15          | 2X5            | 2X2            | 2X2            | 2X10           | 2X3            | 2X6            | 2X10                      | 2X6            | 2X12           | 2X10           | 2X3            | 2X22           | POS        |              |
| 1                                                                                                                                                                                                                                                                                                                                                                                                                                                                                                                                                                                                                                                                                                                                                                                                                                                                                                                                                                                                                                                                                                                                                                                                                                                                                                                                                                                                                                                                                                                                                                                                                                                                                                                                                                                                                                                                                                                                                                                                                                                                                                                              | ı              | & C              | 5,6            | 4             | 4             | 5,6,11,12,17,18,23,24<br>29,30,35,36,41,42 | ı             | -             | ı            | ı            | 20            | 3,8            | _              | W              | ı              |                | » I            | S                         | 8              | ∞              | œ              | 6              | 20             | POL. POS   | <del>_</del> |
|                                                                                                                                                                                                                                                                                                                                                                                                                                                                                                                                                                                                                                                                                                                                                                                                                                                                                                                                                                                                                                                                                                                                                                                                                                                                                                                                                                                                                                                                                                                                                                                                                                                                                                                                                                                                                                                                                                                                                                                                                                                                                                                                | 38             | 12               | 3 0            | 6             | 4             | 44                                         | ∞             | 6             | 28           | 4            | 28            | œ              | 2              | 2              | 18             | 4 =            | 5 2            | <del>1</del> <del>2</del> | 10             | 22             | 18             | 4              | 42             | DIM X      |              |
| 2                                                                                                                                                                                                                                                                                                                                                                                                                                                                                                                                                                                                                                                                                                                                                                                                                                                                                                                                                                                                                                                                                                                                                                                                                                                                                                                                                                                                                                                                                                                                                                                                                                                                                                                                                                                                                                                                                                                                                                                                                                                                                                                              | 40             | 14               | 10             | <b>∞</b>      | 6             | 46                                         | 10            | 8             | 30           | 6            | 30            | 10             | 4              | 4              | 20             | 6 -2           | 10 2           | 20                        | 12             | 24             | 20             | 6              | 44             | DIM Y      | 2 3 [        |
|                                                                                                                                                                                                                                                                                                                                                                                                                                                                                                                                                                                                                                                                                                                                                                                                                                                                                                                                                                                                                                                                                                                                                                                                                                                                                                                                                                                                                                                                                                                                                                                                                                                                                                                                                                                                                                                                                                                                                                                                                                                                                                                                | 1,8            | 4,0              | 4,0            | 4,0           | 4,0           | 4,0                                        | 4,0           | 4,0           | 4,0          | 4,0          | 4,0           | 4,0            | 4,0            | 4,0            | 4.0            | 4,0            | ر<br>4 (       | 4,0                       | 4,0            | 4,0            | 4,0            | 4,0            | 4,0            | DIM F      |              |
| ω                                                                                                                                                                                                                                                                                                                                                                                                                                                                                                                                                                                                                                                                                                                                                                                                                                                                                                                                                                                                                                                                                                                                                                                                                                                                                                                                                                                                                                                                                                                                                                                                                                                                                                                                                                                                                                                                                                                                                                                                                                                                                                                              | 2,5            | 3,0              | 3,0            | 2,5           | 2,5           | 3,0                                        | 2,5           | 2,5           | 2,0          | 2,0          | 3,0           | 3,0            | 3,0            | 2,5            | 2.5            | 2.5            | 2,5            | 2,45                      | 3,0            | 3,0            | 3,0            | 3,0            | 2,5            | DIM W      |              |
| mat'l. code    Itr   ecn   no   dr     S                                                                                                                                                                                                                                                                                                                                                                                                                                                                                                                                                                                                                                                                                                                                                                                                                                                                                                                                                                                                                                                                                                                                                                                                                                                                                                                                                                                                                                                                                                                                                                                                                                                                                                                                                                                                                                                                                                                                                                                                                                                                                       | 0,76um MIN GXT | 0,38um MIN GXT   | 0,76um MIN GXT | 0,76um MIN Au | 0,76um MIN Au | 0,76um MIN GXT                             | 0,76um MIN Au | 0,76um MIN Au | 0,2um MIN Au | 0,2um MIN Au | 0,38um MIN Au | 0,76um MIN GXT | 0,76um MIN GXT | 0,76um MIN GXT | 0.76um MIN GXT | 0.76um MIN GXT | 0,/6um MIN GXT | 0,38um MIN GXT            | 0,76um MIN GXT | 0,76um MIN GXT | 0,76um MIN GXT | 0,76um MIN GXT | 0,38um MIN GXT | PLATING    | _<br>        |
| date                                                                                                                                                                                                                                                                                                                                                                                                                                                                                                                                                                                                                                                                                                                                                                                                                                                                                                                                                                                                                                                                                                                                                                                                                                                                                                                                                                                                                                                                                                                                                                                                                                                                                                                                                                                                                                                                                                                                                                                                                                                                                                                           | BLACK          | BEIGE            | BEIGE          | BEIGE         | BEIGE         | BEIGE                                      | BEIGE         | BEIGE         | BEIGE        | BEIGE        | BEIGE         | BEIGE          | BEIGE          | BEIGE          | BEIGE          | BEIGE          | BEIGE          | BEIGE                     | BEIGE          | BEIGE          | BEIGE          | BEIGE          | BEIGE          | HSG COLOR  | 4            |
| tolerance projection product family witherwise specified 4/25/01 4/25/01 5 cscale 5:1 5 |                |                  |                |               |               |                                            |               |               |              |              |               |                |                |                |                |                |                |                           |                |                |                |                |                |            | <u>5</u>     |
| of 3 size  Drawing  Drawing  Drawing  Drawing                                                                                                                                                                                                                                                                                                                                                                                                                                                                                                                                                                                                                                                                                                                                                                                                                                                                                                                                                                                                                                                                                                                                                                                                                                                                                                                                                                                                                                                                                                                                                                                                                                                                                                                                                                                                                                                                                                                                                                                                                                                                                  |                |                  |                |               | PI            | J <sub>∞</sub><br>DM:                      | Re            | ev:           | S            |              | ST            | ATI            | JS:            | Re             | <br> ≱         | ise            | d              | Pri                       | ntec           | d: Au          | ug 2           | 22, 2          | 2006           |            | 6            |