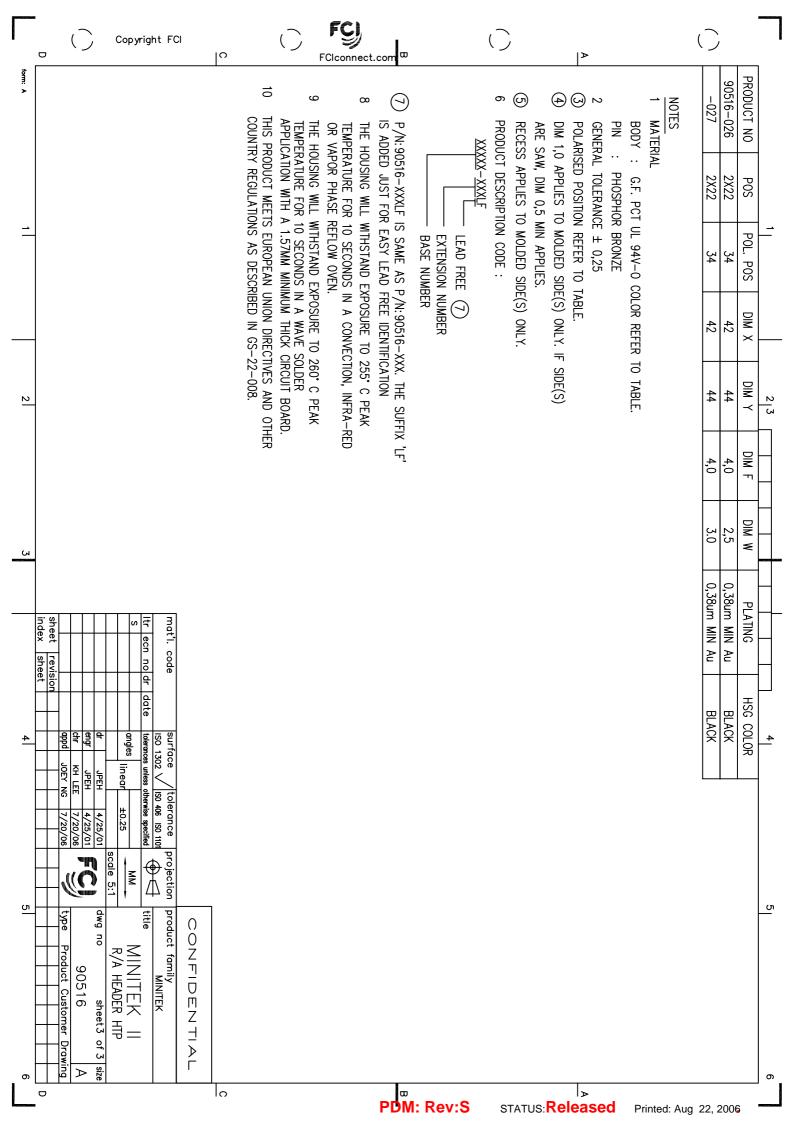

| Copyright FCI                                                                                                                                                                                                                                                                                                                                                                                                                                                                                                                                                                                                                                                                                                                                                                                                                                                                                                                                                                                                                                                                                                                                                                                                                                                                                                                                                                                                                                                                                                                                                                                                                                                                                                                                                                                                                                                                                                                                                                                                                                                                                                                  | $\bigcirc$     | FCIconnect.com © |                |               |               |                                            |               |               |              |              |               |                |                |                |                |                |                |                           |                |                |                |                |                |            |              |
|--------------------------------------------------------------------------------------------------------------------------------------------------------------------------------------------------------------------------------------------------------------------------------------------------------------------------------------------------------------------------------------------------------------------------------------------------------------------------------------------------------------------------------------------------------------------------------------------------------------------------------------------------------------------------------------------------------------------------------------------------------------------------------------------------------------------------------------------------------------------------------------------------------------------------------------------------------------------------------------------------------------------------------------------------------------------------------------------------------------------------------------------------------------------------------------------------------------------------------------------------------------------------------------------------------------------------------------------------------------------------------------------------------------------------------------------------------------------------------------------------------------------------------------------------------------------------------------------------------------------------------------------------------------------------------------------------------------------------------------------------------------------------------------------------------------------------------------------------------------------------------------------------------------------------------------------------------------------------------------------------------------------------------------------------------------------------------------------------------------------------------|----------------|------------------|----------------|---------------|---------------|--------------------------------------------|---------------|---------------|--------------|--------------|---------------|----------------|----------------|----------------|----------------|----------------|----------------|---------------------------|----------------|----------------|----------------|----------------|----------------|------------|--------------|
| form: A                                                                                                                                                                                                                                                                                                                                                                                                                                                                                                                                                                                                                                                                                                                                                                                                                                                                                                                                                                                                                                                                                                                                                                                                                                                                                                                                                                                                                                                                                                                                                                                                                                                                                                                                                                                                                                                                                                                                                                                                                                                                                                                        | -025           | -024             | -022           | -021          | -020          | -019                                       | -018          | -017          | -016         | -015         | -014          | -013           | -012           | -011           | -010           | -009           | -00/           | -006                      | -005           | -004           | -003           | -002           | 90516-001      | PRODUCT NO |              |
|                                                                                                                                                                                                                                                                                                                                                                                                                                                                                                                                                                                                                                                                                                                                                                                                                                                                                                                                                                                                                                                                                                                                                                                                                                                                                                                                                                                                                                                                                                                                                                                                                                                                                                                                                                                                                                                                                                                                                                                                                                                                                                                                | 2X20           | 2X7              | 2X5            | 2X4           | 2X3           | 2X23                                       | 2X5           | 2X4           | 2X15         | 2X3          | 2X15          | 2X5            | 2X2            | 2X2            | 2X10           | 2X3            | 2X6            | 2X10                      | 2X6            | 2X12           | 2X10           | 2X3            | 2X22           | POS        |              |
| 1                                                                                                                                                                                                                                                                                                                                                                                                                                                                                                                                                                                                                                                                                                                                                                                                                                                                                                                                                                                                                                                                                                                                                                                                                                                                                                                                                                                                                                                                                                                                                                                                                                                                                                                                                                                                                                                                                                                                                                                                                                                                                                                              | ı              | & C              | 5,6            | 4             | 4             | 5,6,11,12,17,18,23,24<br>29,30,35,36,41,42 | ı             | -             | ı            | ı            | 20            | 3,8            | _              | W              | ı              |                | » I            | S                         | 8              | ∞              | œ              | 6              | 20             | POL. POS   | <del>_</del> |
|                                                                                                                                                                                                                                                                                                                                                                                                                                                                                                                                                                                                                                                                                                                                                                                                                                                                                                                                                                                                                                                                                                                                                                                                                                                                                                                                                                                                                                                                                                                                                                                                                                                                                                                                                                                                                                                                                                                                                                                                                                                                                                                                | 38             | 12               | 3 0            | 6             | 4             | 44                                         | ∞             | 6             | 28           | 4            | 28            | œ              | 2              | 2              | 18             | 4 =            | 5 2            | <del>1</del> <del>2</del> | 10             | 22             | 18             | 4              | 42             | DIM X      |              |
| 2                                                                                                                                                                                                                                                                                                                                                                                                                                                                                                                                                                                                                                                                                                                                                                                                                                                                                                                                                                                                                                                                                                                                                                                                                                                                                                                                                                                                                                                                                                                                                                                                                                                                                                                                                                                                                                                                                                                                                                                                                                                                                                                              | 40             | 14               | 10             | <b>∞</b>      | 6             | 46                                         | 10            | 8             | 30           | 6            | 30            | 10             | 4              | 4              | 20             | 6 -2           | 10 2           | 20                        | 12             | 24             | 20             | 6              | 44             | DIM Y      | 2 3 [        |
|                                                                                                                                                                                                                                                                                                                                                                                                                                                                                                                                                                                                                                                                                                                                                                                                                                                                                                                                                                                                                                                                                                                                                                                                                                                                                                                                                                                                                                                                                                                                                                                                                                                                                                                                                                                                                                                                                                                                                                                                                                                                                                                                | 1,8            | 4,0              | 4,0            | 4,0           | 4,0           | 4,0                                        | 4,0           | 4,0           | 4,0          | 4,0          | 4,0           | 4,0            | 4,0            | 4,0            | 4.0            | 4,0            | ر<br>4 (       | 4,0                       | 4,0            | 4,0            | 4,0            | 4,0            | 4,0            | DIM F      |              |
| ω                                                                                                                                                                                                                                                                                                                                                                                                                                                                                                                                                                                                                                                                                                                                                                                                                                                                                                                                                                                                                                                                                                                                                                                                                                                                                                                                                                                                                                                                                                                                                                                                                                                                                                                                                                                                                                                                                                                                                                                                                                                                                                                              | 2,5            | 3,0              | 3,0            | 2,5           | 2,5           | 3,0                                        | 2,5           | 2,5           | 2,0          | 2,0          | 3,0           | 3,0            | 3,0            | 2,5            | 2.5            | 2.5            | 2,5            | 2,45                      | 3,0            | 3,0            | 3,0            | 3,0            | 2,5            | DIM W      |              |
| mat'l. code    Itr   ecn   no   dr     S                                                                                                                                                                                                                                                                                                                                                                                                                                                                                                                                                                                                                                                                                                                                                                                                                                                                                                                                                                                                                                                                                                                                                                                                                                                                                                                                                                                                                                                                                                                                                                                                                                                                                                                                                                                                                                                                                                                                                                                                                                                                                       | 0,76um MIN GXT | 0,38um MIN GXT   | 0,76um MIN GXT | 0,76um MIN Au | 0,76um MIN Au | 0,76um MIN GXT                             | 0,76um MIN Au | 0,76um MIN Au | 0,2um MIN Au | 0,2um MIN Au | 0,38um MIN Au | 0,76um MIN GXT | 0,76um MIN GXT | 0,76um MIN GXT | 0.76um MIN GXT | 0.76um MIN GXT | 0,/6um MIN GXT | 0,38um MIN GXT            | 0,76um MIN GXT | 0,76um MIN GXT | 0,76um MIN GXT | 0,76um MIN GXT | 0,38um MIN GXT | PLATING    | _<br>        |
| date                                                                                                                                                                                                                                                                                                                                                                                                                                                                                                                                                                                                                                                                                                                                                                                                                                                                                                                                                                                                                                                                                                                                                                                                                                                                                                                                                                                                                                                                                                                                                                                                                                                                                                                                                                                                                                                                                                                                                                                                                                                                                                                           | BLACK          | BEIGE            | BEIGE          | BEIGE         | BEIGE         | BEIGE                                      | BEIGE         | BEIGE         | BEIGE        | BEIGE        | BEIGE         | BEIGE          | BEIGE          | BEIGE          | BEIGE          | BEIGE          | BEIGE          | BEIGE                     | BEIGE          | BEIGE          | BEIGE          | BEIGE          | BEIGE          | HSG COLOR  | 4            |
| tolerance projection product family witherwise specified 4/25/01 4/25/01 5 cscale 5:1 5 |                |                  |                |               |               |                                            |               |               |              |              |               |                |                |                |                |                |                |                           |                |                |                |                |                |            | <u>5</u>     |
| of 3 size  Drawing  Drawing  Drawing  Drawing                                                                                                                                                                                                                                                                                                                                                                                                                                                                                                                                                                                                                                                                                                                                                                                                                                                                                                                                                                                                                                                                                                                                                                                                                                                                                                                                                                                                                                                                                                                                                                                                                                                                                                                                                                                                                                                                                                                                                                                                                                                                                  |                |                  |                |               | PI            | J <sub>∞</sub><br>DM:                      | Re            | ev:           | S            |              | ST            | ATI            | JS:            | Re             | <br> ≱         | ise            | d              | Pri                       | ntec           | d: Au          | ug 2           | 22, 2          | 2006           |            | 6            |