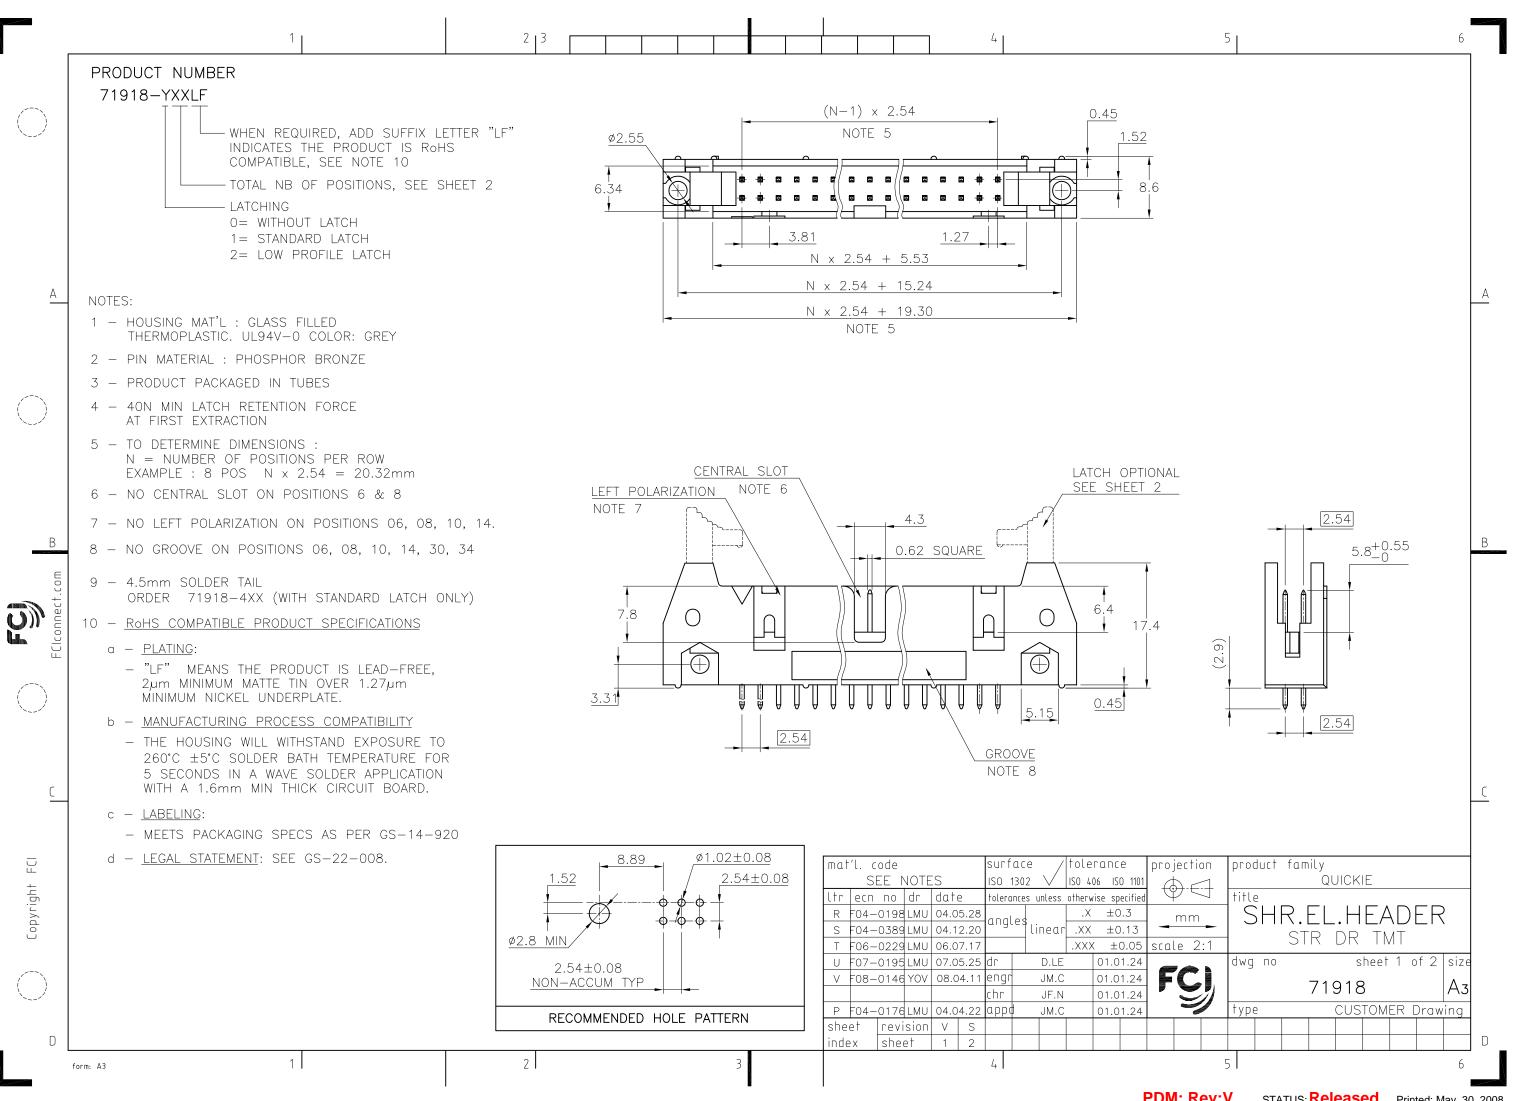

CORE RANGE CATALOGUE RANGE LATCHING NUMBER OF POSITIONS LATCHING NUMBER OF POSITIONS 0/2 06 06 0/2 80 80 1 0/2 10 10 1 14 0/2 14 0/2 16 1 16 0/2 18 18 0/2 20 1 20 0/2 26 26 1 0/2 30 30 0/2 34 34 0/2 40 40 1 44 0/2 1 44 0/2 50 50 0/2 60 60 64 0/2 64

## PLATING:

Copyright

- 0.76µm GOLD/GXT (PdNi WITH GOLD FLASH) ON CONTACT AREA 3.81µm TIN-LEAD ON TAIL UNDERPLATE: 1.27µm Ni MIN

- WHEN SUFFIX LETTER "LF" IS REQUIRED, 2µm MIN MATTE TIN OVER 1.27µm MIN NICKEL IS PROVIDED INSTEAD OF TIN-LEAD

## PLATING:

- 0.76µm GOLD/GXT (PdNi WITH GOLD FLASH) ON CONTACT AREA 3.81µm TIN-LEAD ON TAIL UNDERPLATE: 1.27µm Ni MIN

WHEN SUFFIX LETTER "LF" IS REQUIRED, 2µm MIN MATTE TIN OVER 1.27µm MIN NICKEL IS PROVIDED INSTEAD OF TIN-LEAD