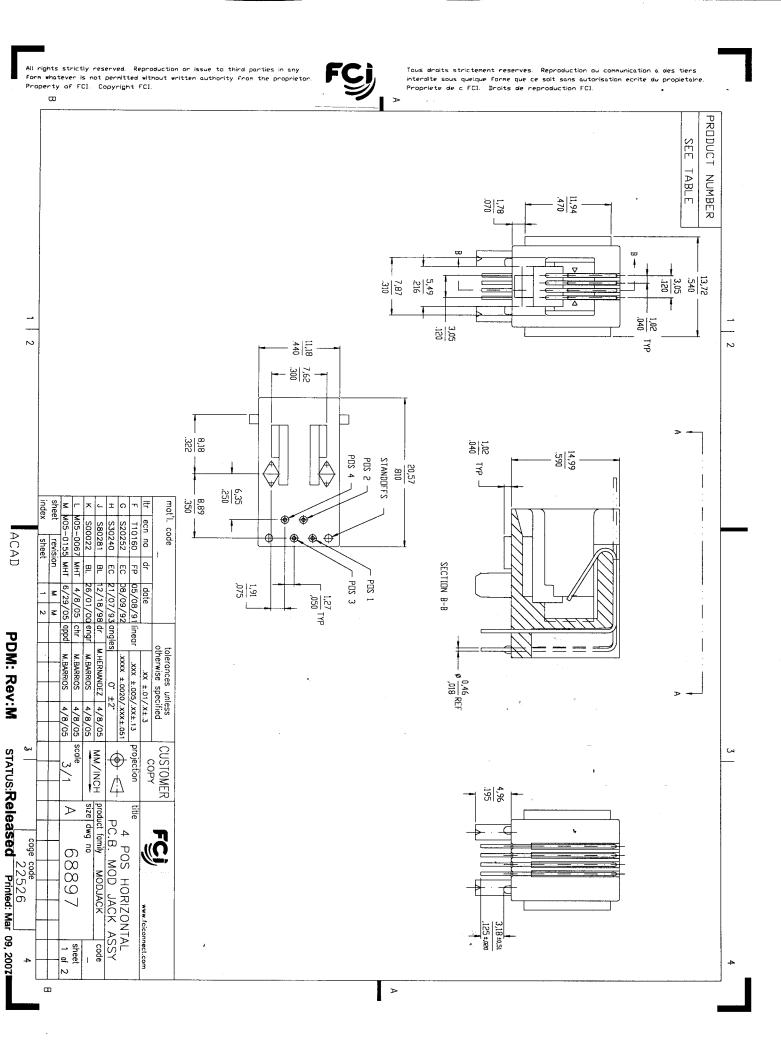

reserved. Reproduction or issue to third parties in any not permitted without written authority from the proprietor. Copyright FCI. Tous droits strictement reserves. Reproduction ou communication a des tiers interdite sous quelque forme que ce soit sans autorisation ecrite du propietaire ights strictly reserved. form whatever is Property of FCI. Draits de reproduction FCI. Φ PRODUCT NO. NOTE 1,3 68897-001 -002 -004-003-005 8,89 8,18 .322 EDGE OF BOARD POSITIONS LOADED 6,35 .250 ALL F ALL F ΑF 1,27 ₹ RECOMMENDED BOARD LAYOUT VIEWED FROM TOP ,27um / 50u" Au 76um / ,76um / 30u" Au 76um / 30u" GXT .15um / 6u" Au CONTACT PLATING NOTE 6 7,62 1,91 30u" GXT 2 OFF-WHITE HOUSING COLOR 3,25±0,08 .128±.003 BLACK BLACK BLACK 0,76 ±0,08 030 ±.003 BLACK sheet index mat'l. code ecn no ACAD revision sheet ω<u>(4</u>) (e) NOTES: date PLATING OPTION:
MAY BE EITHER GOLD OR GXT PLATED AT MANUFACTURER'S OPTION. GXT IS 0,76um / 30u" MIN GXT WITH Au FLASH OVER IF THEY ARE AVAILABLE. THIS PRODUCT MEETS EUROPEAN UNION DIRECTIVES AN OTHER COUNTRY ADD "LF" SUFFIX AT THE END OF PART NUMBER FOR LEAD FREE OPTION FOR PRODUCT NUMBER WITHOUT SUFFIX "T", THE 1.5 MM MINIMUM THICK CIRCUIT BOARD. SEE APPLICATION NOTES/PROCEDURES TEMPERATURE FOR 15 SECONDS IN A WAVE SOLDER APPLICATION WITH A THE HOUSING TEMPERATURE WITHSTAND EXPOSURE TO 260°C PEAK REGULATION AS DESCRIBED IN GS-22-008. STANDARD PACKAGING. PRODUCT WILL BE PACKED IN TUBE AS PER DUPONT FOR PACKAGING IDENTIFICATION. ORDER THE PRODUCT WITH PART NUMBER 68897-XXXT WHEN PRODUCT CALLS FOR PACKAGING IN TRAY 1,27um / 50u" MIN Ni. dr M.HERNANDEZ 4/8/05 engr M.BARRIOS 4/8/05 lineor tolerances unless otherwise specified M.BARRIOS M.BARRIOS .xxxx ±.0020/:xxx±.051 .xxx ±.005/.xx±.13 .xx ±.01/.x±.3 VIEW A-A 4/8/05 scale CUSTOMER projection MM/INCH <del>Ф</del> Д product family size dwg no title  $\triangleright$ PC.B. MOD JACK ASSY 4 POS HORIZONTAL cage code 22526 E C 68897 MODJACK www.fciconnect.com