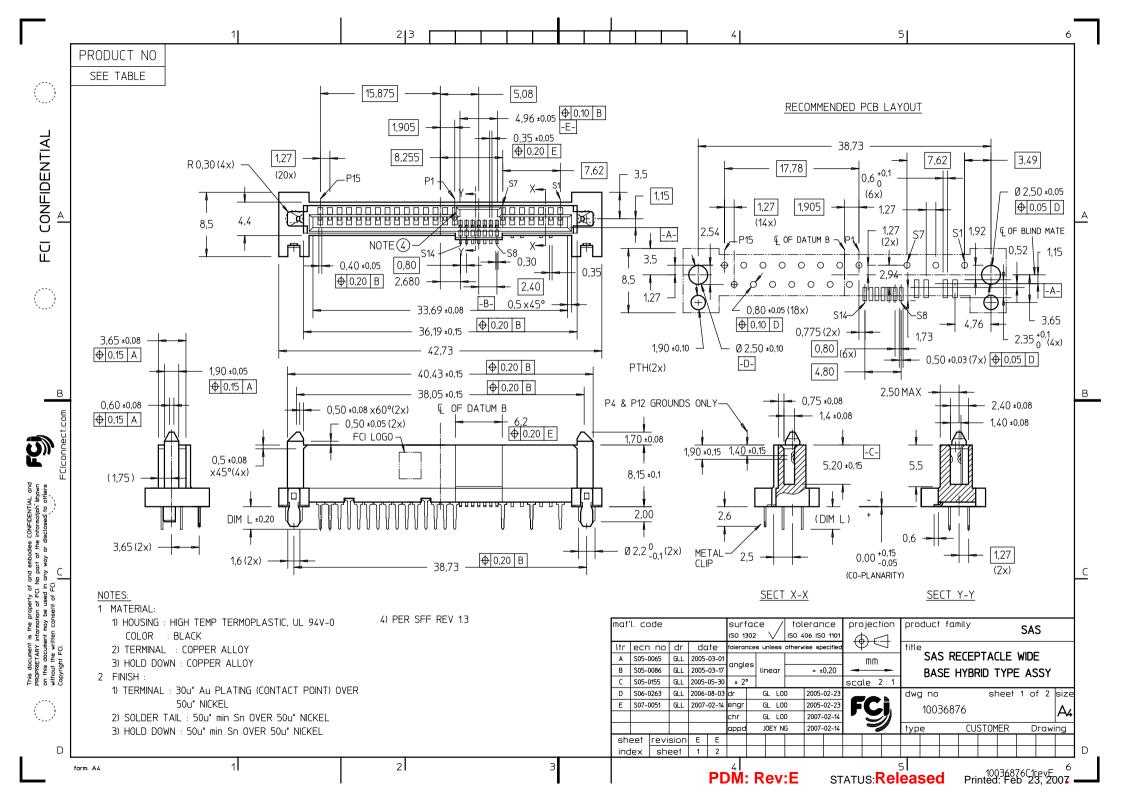

|                                                                                                                                                                                                                                               |                                   | 11            |             |                                                                                                             |                           |          |    |          |          | ļ |                                                                                                                                                                                                                                                                                                                                                                                                                                                                                                                                                                                                                                                                                                                                                                                                                                                                                                                                                                                                        | _ | 71            |        | - 1                  |           |               |    |
|-----------------------------------------------------------------------------------------------------------------------------------------------------------------------------------------------------------------------------------------------|-----------------------------------|---------------|-------------|-------------------------------------------------------------------------------------------------------------|---------------------------|----------|----|----------|----------|---|--------------------------------------------------------------------------------------------------------------------------------------------------------------------------------------------------------------------------------------------------------------------------------------------------------------------------------------------------------------------------------------------------------------------------------------------------------------------------------------------------------------------------------------------------------------------------------------------------------------------------------------------------------------------------------------------------------------------------------------------------------------------------------------------------------------------------------------------------------------------------------------------------------------------------------------------------------------------------------------------------------|---|---------------|--------|----------------------|-----------|---------------|----|
| [                                                                                                                                                                                                                                             | PRODUCT NO                        | DIM L         | PICK-UP CAP |                                                                                                             |                           |          |    |          |          |   |                                                                                                                                                                                                                                                                                                                                                                                                                                                                                                                                                                                                                                                                                                                                                                                                                                                                                                                                                                                                        |   | 4             |        | 5                    |           |               |    |
|                                                                                                                                                                                                                                               |                                   | (SOLDER TAIL) |             | RECOMMENDED F                                                                                               | RECOMMENDED P.C. BOARD TH |          |    | FACKAC   |          |   |                                                                                                                                                                                                                                                                                                                                                                                                                                                                                                                                                                                                                                                                                                                                                                                                                                                                                                                                                                                                        |   |               |        |                      |           |               |    |
|                                                                                                                                                                                                                                               | 10036876-003LF<br>10036876-003CLF | 2,70          | NO<br>YES   | <br>1,57mm (0,062") / 2,36mm (0,0                                                                           |                           |          | #\ | TRAY     | /        |   |                                                                                                                                                                                                                                                                                                                                                                                                                                                                                                                                                                                                                                                                                                                                                                                                                                                                                                                                                                                                        |   |               |        |                      |           |               |    |
|                                                                                                                                                                                                                                               | 10036876-003C-TRLF                |               | YES         | 1,200,00                                                                                                    | H                         | TAPE & I |    |          |          |   |                                                                                                                                                                                                                                                                                                                                                                                                                                                                                                                                                                                                                                                                                                                                                                                                                                                                                                                                                                                                        |   |               |        |                      |           |               |    |
|                                                                                                                                                                                                                                               | 10036876-013LF                    |               | NO          |                                                                                                             |                           |          |    |          |          |   |                                                                                                                                                                                                                                                                                                                                                                                                                                                                                                                                                                                                                                                                                                                                                                                                                                                                                                                                                                                                        |   |               |        |                      |           |               |    |
| L<br>N                                                                                                                                                                                                                                        | 10036876-013CLF                   | 3,70          | YES         | 2,36mm (0,093")                                                                                             |                           |          |    | TRAY     |          |   |                                                                                                                                                                                                                                                                                                                                                                                                                                                                                                                                                                                                                                                                                                                                                                                                                                                                                                                                                                                                        |   |               |        |                      |           |               |    |
| IDE                                                                                                                                                                                                                                           | 10036876-013C-TRLF                |               | YES         | 1                                                                                                           |                           |          |    | TAPE & I | E & REEL |   |                                                                                                                                                                                                                                                                                                                                                                                                                                                                                                                                                                                                                                                                                                                                                                                                                                                                                                                                                                                                        |   |               |        |                      |           |               |    |
| Internet and FCI CONFIDENTIAL Conference of FCI CONFIDENTIAL FCI FCI CONFIDENTIAL                                                                                                                                                             |                                   |               | REF         | - 13,35 - [                                                                                                 |                           |          |    |          |          |   | <ul> <li>NOTES_</li> <li>PART WITH PICK-UP CAP, P/N XXXXXXX-XXXC LF</li> <li>THE STD PACKAGING IS IN TRAY</li> <li>FOR TAPE &amp; REEL PACKAGING, SUFFIX "-TR" ADDED.<br/>P/N XXXXXXX-XXXC <u>-TR</u> LF</li> <li>THE HOUSING WILL WITHSTAND EXPOSURE TO 260°C PEAK TEMPERATURE<br/>FOR 10 SECONDS IN A CONVECTION, INFRA-RED OR VAPOR PHASE REFLOW<br/>OVEN.</li> <li>THIS PRODUCT MEETS EUROPEAN UNION DIRECTIVES AND OTHER COUNTRY<br/>REGULATIONS AS DESCRIBED IN GS-22-008.</li> <li>PART NUMBERS ENDING IN "LF" MEANS FOR NOTE 8 LEAD FREE IDENTIFICATION<br/>(i) XXXXXXX-XXXLF IS EQUIVALENT TO PREVIOUS P/N XXXXXXX-XXX</li> <li>XXXXXXXX-XXXCLF IS EQUIVALENT TO PREVIOUS P/N XXXXXXX-XXXC</li> </ul>                                                                                                                                                                                                                                                                                         |   |               |        |                      | В         |               |    |
| of and embodies CONFIC<br>.1. No part of the inform<br>in any way or disclose<br>FCI.                                                                                                                                                         |                                   | U U           | <b>Ψ</b>    | UUUUUUUU<br>Part with                                                                                       | UUUU                      |          |    |          | Ψ        |   |                                                                                                                                                                                                                                                                                                                                                                                                                                                                                                                                                                                                                                                                                                                                                                                                                                                                                                                                                                                                        |   |               |        |                      |           |               | C  |
| This document is the property of and embodies CONFIDENTIAL and PROPREATX intravations of FGL is part of the information shown on this document may be used in any way or disclosed to others without the written consent of FGL Copyright FGL |                                   |               |             | OPTION 1<br>OPTION 2<br>CPTION 2<br>CPTION 2<br>CPTION 2<br>CPTION 4,5 MAX<br>RECOMMENDED SUCTION HEAD SIZE |                           |          |    |          |          |   | r     ecn no     dr     date     tolerances unless otherwise specified     fille       angles     angles     inear     = ±0,20     min       angles     inear     = ±0,20     inear       angles     inear     inear     inear       angles |   |               |        |                      |           | TYPE ASSY     | A4 |
| l I                                                                                                                                                                                                                                           | form: A4                          | 1             |             | 2                                                                                                           |                           |          |    | З        |          |   | l snee                                                                                                                                                                                                                                                                                                                                                                                                                                                                                                                                                                                                                                                                                                                                                                                                                                                                                                                                                                                                 |   | 4<br>M: Rev:E | STATUS | 5 <b>I</b><br>Releas | ed Printe | d: Feb 23, 20 | 6  |