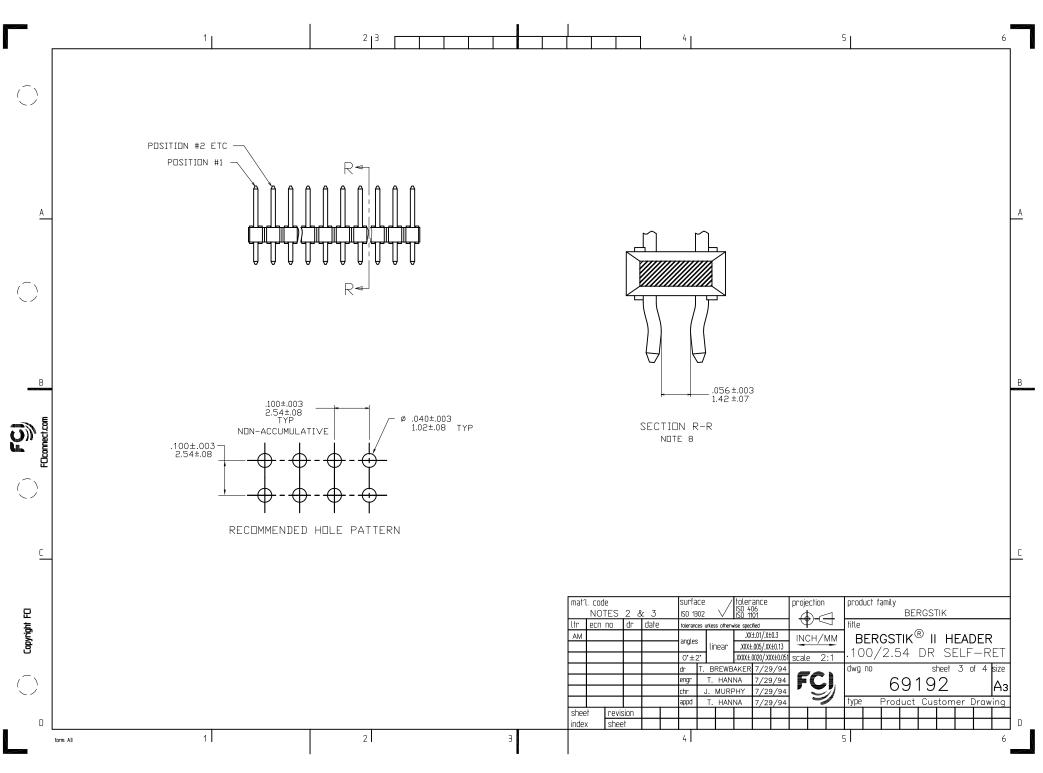

PDM: Rev:AM STATUS Released Printed: Oct 29, 2008

|        | PIN PLATING CODES:                                                                                            |                                                                                                                    |
|--------|---------------------------------------------------------------------------------------------------------------|--------------------------------------------------------------------------------------------------------------------|
|        | XXXXX-1YY 30u"/0.76u MIN (SEE NOTE 11) OVER 50u"/1.27u MIN Ni                                                 |                                                                                                                    |
|        | XXXXX-2YY 15u"/0.38u MIN (SEE NOTE 11) OVER 50u"/1.27u MIN Ni                                                 |                                                                                                                    |
|        | XXXXX-3YY 50u"/1.27u MIN Au OVER 50u"/1.27u MIN Ni                                                            |                                                                                                                    |
|        |                                                                                                               |                                                                                                                    |
|        | 100u"/2.54u MIN Sn OVER 50u"/1.27u MIN Ni (SEE NOTE 12)                                                       |                                                                                                                    |
|        | XXXXX-5YY 15u"/0.38u MIN (SEE NOTE 11) OVER 50u"/1.27u MIN Ni                                                 | 3. PIN MATERIAL: PHOS-BRONZE.                                                                                      |
|        | XXXXX-6YY 30u"/0.76u MIN (SEE NOTE 11) OVER 50u"/1.27u MIN Ni                                                 | (4.) MEASURED WITH PART IN RESTRAINED CONDITION.                                                                   |
|        | XXXXX-7YY 30u"/0.76u MIN Au OVER 50u"/1.27u MIN Ni                                                            |                                                                                                                    |
|        | XXXXX-8YY 15u"/0.38u MIN Au OVER 50u"/1.27u MIN Ni                                                            | 5. TWO SIDES OF PIN TIPS NOT PLATED. TYPICAL BOTH ENDS.                                                            |
|        | XXXXX-9YY 15u"/0.38u MIN GXT OVER 50u"/1.27u MIN Ni                                                           | (6.) 2LBS/0.9KG MIN PIN RETENTION IN EITHER DIRECTION.                                                             |
| -      | XXXXX-OYY 30u"/0.76u MIN GXT OVER 50u"/1.27u MIN Ni                                                           |                                                                                                                    |
|        |                                                                                                               | 7.) ±.010/0.25 TOL. APPLIES TO ALL "G" TAILS EXCEPT INDICATED<br>PARTS ON TABLE WHERE +.010/0.25,000/0.00 APPLIES. |
|        | NOTES                                                                                                         |                                                                                                                    |
|        | 1. PART NUMBER OPTIONS:                                                                                       | (8.) SECTION R-R DIMENSIONS APPLY TO RETENTION PIN POSITIONS ONLY LOCATED AT MANUFACTURES OPTION.                  |
|        | PIN PLATING CODES (SEE ABOVE)                                                                                 | 9. 5LB/2.3KG MAX INSERTION FORCE AND .25LB/.1KG MIN RETENTION                                                      |
|        | HIGH TEMP. MATERIAL:                                                                                          | FORCE PER RETENTIVE PIN USING .062/1.57 THICK CIRCUIT BOARDS AND                                                   |
|        | HIGH TEMP. MATERIAL:<br>FOR HIGH-TEMPERATURE APPLICATIONS, SPECIFY AN "H" AT                                  | RECOMMENDED HOLE PATTERN.                                                                                          |
|        | THE END OF THE PART NUMBER, AND PCT WILL BE SUPPLIED.                                                         |                                                                                                                    |
|        | NUMBER OF POSITION:                                                                                           | (10) THESE PRODUCTS MEETS EUROPEAN UNION DIRECTIVES AND OTHER<br>COUNTRY REGULATION AS DESCRIBED IN GS-22-008.     |
|        | ANY NUMBER OF POSITIONS FROM 2 (2X1) THRU 72 (2X36).                                                          |                                                                                                                    |
| 3      | PACKAGING:<br>PACKAGED IN POLY BAGS.                                                                          | (11) PLATING OPTIONS:                                                                                              |
|        | EIGHT DIGIT PART NUMBERS FOLLOWED BY A "T" ARE PACKAGED                                                       | MAY BE EITHER GOLD OR GXT PLATED AT MANUFACTURER'S OPTION.                                                         |
| E      | IN TUBES. SEE SPECIFIC PART NUMBERS FOR AVAILABILITY.                                                         | (12)"This product has 100% tin plating in the interface and                                                        |
|        | LEAD FREE:                                                                                                    | HAS NOT BEEN TESTED FOR WHISKER GROWTH IN ALL INTERCONNECT                                                         |
| e<br>E | ADD "HLF" SUFFIX AT THE END OF PART NUMBER FOR LEAD FRI<br>OPTION, NOT AVAILABLE FOR -5YY,-5YYH,-6YY & -6YYH. | ENVIRONMENTS."                                                                                                     |
| ÿ      |                                                                                                               |                                                                                                                    |
|        | (2.) BODY MATERIAL:                                                                                           |                                                                                                                    |
|        | MANUFACTURER'S OPTION OF NYLON OR PCT, GLASS FIBER<br>REINFORCED, FLAME RETARDENT PER UL-94V-0.               |                                                                                                                    |
|        | COLOR: BLACK. OR                                                                                              |                                                                                                                    |
|        | MINERAL FILLED LCP, COLOR BLACK                                                                               |                                                                                                                    |
|        | FLAME RETARDENT PER UL-94V-0                                                                                  |                                                                                                                    |
| .      | PART NUMBERS WITH "H" SUFFIX WILL WITHSTAND EXPOSURE                                                          |                                                                                                                    |
|        | TO 260°C PEAK TEMPERATURE FOR 20 SECONDS IN                                                                   |                                                                                                                    |
|        | WAVE SOLDER, INFRA-RED OR VAPOR PHASE SOLDER PROCESS.                                                         |                                                                                                                    |
|        | PART NUMBERS WITHOUT "H" SUFFIX WILL WITHSTAND EXPOSURE                                                       |                                                                                                                    |
|        | TO 260°C PEAK TEMPERATURE FOR WAVE SOLDER PROCESS.                                                            | mat'l. code surface Itolerance projection product family<br>NOTES 2 & 3 ISO 1302 VISO 1406 ISO 1406 BERGSTIK       |
|        |                                                                                                               | Itr ecn no dr date toterances unless otherwise specified title                                                     |
|        |                                                                                                               |                                                                                                                    |
|        |                                                                                                               |                                                                                                                    |
|        |                                                                                                               |                                                                                                                    |
|        |                                                                                                               |                                                                                                                    |
|        |                                                                                                               | Chr J. MURPHY 7/29/94                                                                                              |
|        |                                                                                                               | appd T. HANNA 7/29/94 TProduct Customer Drawin<br>sheet revision                                                   |
|        |                                                                                                               | index sheet                                                                                                        |