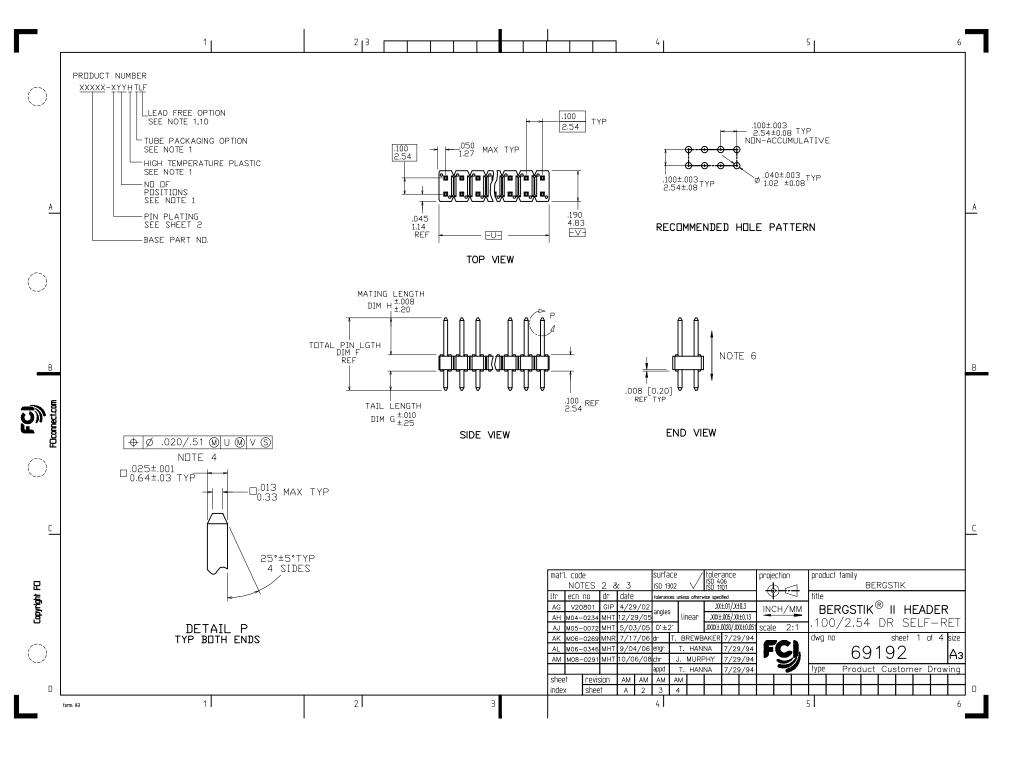

PDM: Rev:AM STATUS Released Printed: Oct 29, 2008

|        | PIN PLATING CODES:                                                                                            |                                                                                                                    |
|--------|---------------------------------------------------------------------------------------------------------------|--------------------------------------------------------------------------------------------------------------------|
|        | XXXXX-1YY 30u"/0.76u MIN (SEE NOTE 11) OVER 50u"/1.27u MIN Ni                                                 |                                                                                                                    |
|        | XXXXX-2YY 15u"/0.38u MIN (SEE NOTE 11) OVER 50u"/1.27u MIN Ni                                                 |                                                                                                                    |
|        | XXXXX-3YY 50u"/1.27u MIN Au OVER 50u"/1.27u MIN Ni                                                            |                                                                                                                    |
|        |                                                                                                               |                                                                                                                    |
|        | 100u"/2.54u MIN Sn OVER 50u"/1.27u MIN Ni (SEE NOTE 12)                                                       |                                                                                                                    |
|        | XXXXX-5YY 15u"/0.38u MIN (SEE NOTE 11) OVER 50u"/1.27u MIN Ni                                                 | 3. PIN MATERIAL: PHOS-BRONZE.                                                                                      |
|        | XXXXX-6YY 30u"/0.76u MIN (SEE NOTE 11) OVER 50u"/1.27u MIN Ni                                                 | (4.) MEASURED WITH PART IN RESTRAINED CONDITION.                                                                   |
|        | XXXXX-7YY 30u"/0.76u MIN Au OVER 50u"/1.27u MIN Ni                                                            |                                                                                                                    |
|        | XXXXX-8YY 15u"/0.38u MIN Au OVER 50u"/1.27u MIN Ni                                                            | 5. TWO SIDES OF PIN TIPS NOT PLATED. TYPICAL BOTH ENDS.                                                            |
|        | XXXXX-9YY 15u"/0.38u MIN GXT OVER 50u"/1.27u MIN Ni                                                           | (6.) 2LBS/0.9KG MIN PIN RETENTION IN EITHER DIRECTION.                                                             |
| -      | XXXXX-OYY 30u"/0.76u MIN GXT OVER 50u"/1.27u MIN Ni                                                           |                                                                                                                    |
|        |                                                                                                               | 7.) ±.010/0.25 TOL. APPLIES TO ALL "G" TAILS EXCEPT INDICATED<br>PARTS ON TABLE WHERE +.010/0.25,000/0.00 APPLIES. |
|        | NOTES                                                                                                         |                                                                                                                    |
|        | 1. PART NUMBER OPTIONS:                                                                                       | (8.) SECTION R-R DIMENSIONS APPLY TO RETENTION PIN POSITIONS ONLY LOCATED AT MANUFACTURES OPTION.                  |
|        | PIN PLATING CODES (SEE ABOVE)                                                                                 | 9. 5LB/2.3KG MAX INSERTION FORCE AND .25LB/.1KG MIN RETENTION                                                      |
|        | HIGH TEMP. MATERIAL:                                                                                          | FORCE PER RETENTIVE PIN USING .062/1.57 THICK CIRCUIT BOARDS AND                                                   |
|        | HIGH TEMP. MATERIAL:<br>FOR HIGH-TEMPERATURE APPLICATIONS, SPECIFY AN "H" AT                                  | RECOMMENDED HOLE PATTERN.                                                                                          |
|        | THE END OF THE PART NUMBER, AND PCT WILL BE SUPPLIED.                                                         |                                                                                                                    |
|        | NUMBER OF POSITION:                                                                                           | (10) THESE PRODUCTS MEETS EUROPEAN UNION DIRECTIVES AND OTHER<br>COUNTRY REGULATION AS DESCRIBED IN GS-22-008.     |
|        | ANY NUMBER OF POSITIONS FROM 2 (2X1) THRU 72 (2X36).                                                          |                                                                                                                    |
| 3      | PACKAGING:<br>PACKAGED IN POLY BAGS.                                                                          | (11) PLATING OPTIONS:                                                                                              |
|        | EIGHT DIGIT PART NUMBERS FOLLOWED BY A "T" ARE PACKAGED                                                       | MAY BE EITHER GOLD OR GXT PLATED AT MANUFACTURER'S OPTION.                                                         |
| E      | IN TUBES. SEE SPECIFIC PART NUMBERS FOR AVAILABILITY.                                                         | (12)"This product has 100% tin plating in the interface and                                                        |
|        | LEAD FREE:                                                                                                    | HAS NOT BEEN TESTED FOR WHISKER GROWTH IN ALL INTERCONNECT                                                         |
| e<br>E | ADD "HLF" SUFFIX AT THE END OF PART NUMBER FOR LEAD FRI<br>OPTION, NOT AVAILABLE FOR -5YY,-5YYH,-6YY & -6YYH. | ENVIRONMENTS."                                                                                                     |
| ÿ      |                                                                                                               |                                                                                                                    |
|        | (2.) BODY MATERIAL:                                                                                           |                                                                                                                    |
|        | MANUFACTURER'S OPTION OF NYLON OR PCT, GLASS FIBER<br>REINFORCED, FLAME RETARDENT PER UL-94V-0.               |                                                                                                                    |
|        | COLOR: BLACK. OR                                                                                              |                                                                                                                    |
|        | MINERAL FILLED LCP, COLOR BLACK                                                                               |                                                                                                                    |
|        | FLAME RETARDENT PER UL-94V-0                                                                                  |                                                                                                                    |
| .      | PART NUMBERS WITH "H" SUFFIX WILL WITHSTAND EXPOSURE                                                          |                                                                                                                    |
|        | TO 260°C PEAK TEMPERATURE FOR 20 SECONDS IN                                                                   |                                                                                                                    |
|        | WAVE SOLDER, INFRA-RED OR VAPOR PHASE SOLDER PROCESS.                                                         |                                                                                                                    |
|        | PART NUMBERS WITHOUT "H" SUFFIX WILL WITHSTAND EXPOSURE                                                       |                                                                                                                    |
|        | TO 260°C PEAK TEMPERATURE FOR WAVE SOLDER PROCESS.                                                            | mat'l. code surface Itolerance projection product family<br>NOTES 2 & 3 ISO 1302 VISO 1406 ISO 1406 BERGSTIK       |
|        |                                                                                                               | Itr ecn no dr date toterances unless otherwise specified title                                                     |
|        |                                                                                                               |                                                                                                                    |
|        |                                                                                                               |                                                                                                                    |
|        |                                                                                                               |                                                                                                                    |
|        |                                                                                                               |                                                                                                                    |
|        |                                                                                                               | Chr J. MURPHY 7/29/94                                                                                              |
|        |                                                                                                               | appd T. HANNA 7/29/94 TProduct Customer Drawin<br>sheet revision                                                   |
|        |                                                                                                               | index sheet                                                                                                        |