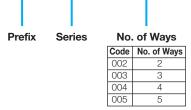

nchor brackets that are in between the SMT contact pads and both at the front of the connector and within the row of the contact SMT pads.

As with the other 9155 series of battery connectors offered by AVX the 90 degree version is rated at 3 amps and 5000 mating cycles, RoHS compliant and using high temperature plastic enables the connectors to be processed at up to 260°C.



#### **APPLICATIONS**

- Mobile phones
- Digital music players
- Hand held terminals
- Data terminals or any other small portable device

002

#### **FEATURES AND BENEFITS**



- Simple designed spring contact
- End to end stackable for larger pin counts
- Additional contact anchor brackets to added stability on the PCB
- Robust to shock and vibration
- Selectively plated contact area

### **HOW TO ORDER** 9155

00









## 9155 MOBO®

# 3.0mm Pitch Right Angle Battery Connectors



### 2 Way Right Angle Battery Connector



#### 3 Way Right Angle Battery Connector



#### 4 Way Right Angle Battery Connector



## **5 Way Right Angle Battery Connector**





## 9155 MOBO®

# 3.0mm Pitch Right Angle Battery Connectors



## 2 Way Right Angle Battery Connector PCB Layout



## 4 Way Right Angle Battery Connector PCB Layout



## 3 Way Right Angle Battery Connector PCB Lavout



# 5 Way Right Angle Battery Connector PCB Layout