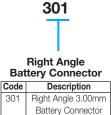

hor brackets that are in between the SMT contact pads and both at the front of the connector and within the row of the contact SMT pads.

As with the other 9155 series of battery connectors offered by AVX the 90 degree version is rated at 3 amps and 5000 mating cycles, RoHS compliant and using high temperature plastic enables the connectors to be processed at up to 260°C.



#### **APPLICATIONS**

- Mobile phones
- Digital music players
- Hand held terminals
- Data terminals or any other small portable device

002

#### **FEATURES AND BENEFITS**



- Simple designed spring contact
- End to end stackable for larger pin counts
- Additional contact anchor brackets to added stability on the PCB
- Robust to shock and vibration
- Selectively plated contact area

### **HOW TO ORDER** 9155

00









## 9155 MOBO®

# 3.0mm Pitch Right Angle Battery Connectors



### 2 Way Right Angle Battery Connector



#### 3 Way Right Angle Battery Connector



#### 4 Way Right Angle Battery Connector



## **5 Way Right Angle Battery Connector**





## 9155 MOBO®

# 3.0mm Pitch Right Angle Battery Connectors



## 2 Way Right Angle Battery Connector PCB Layout



## 4 Way Right Angle Battery Connector PCB Layout



## 3 Way Right Angle Battery Connector PCB Lavout



# 5 Way Right Angle Battery Connector PCB Layout