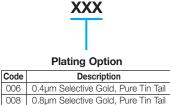

r brackets that are in between the SMT contact pads and both at the front of the connector and within the row of the contact SMT pads.

As with the other 9155 series of battery connectors offered by AVX the 90 degree version is rated at 3 amps and 5000 mating cycles, RoHS compliant and using high temperature plastic enables the connectors to be processed at up to 260°C.



#### **APPLICATIONS**

- Mobile phones
- Digital music players
- Hand held terminals
- Data terminals or any other small portable device

002

#### **FEATURES AND BENEFITS**



- Simple designed spring contact
- End to end stackable for larger pin counts
- Additional contact anchor brackets to added stability on the PCB
- Robust to shock and vibration
- Selectively plated contact area

### **HOW TO ORDER** 9155

00









## 9155 MOBO®

# 3.0mm Pitch Right Angle Battery Connectors



### 2 Way Right Angle Battery Connector



#### 3 Way Right Angle Battery Connector



#### 4 Way Right Angle Battery Connector



## **5 Way Right Angle Battery Connector**





## 9155 MOBO®

# 3.0mm Pitch Right Angle Battery Connectors



## 2 Way Right Angle Battery Connector PCB Layout



## 4 Way Right Angle Battery Connector PCB Layout



## 3 Way Right Angle Battery Connector PCB Lavout



# 5 Way Right Angle Battery Connector PCB Layout