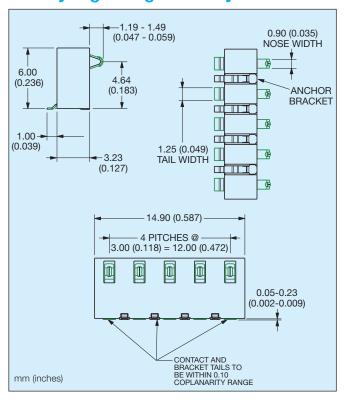

s and 5000 mating cycles, RoHS compliant and using high temperature plastic enables the connectors to be processed at up to 260°C.



#### **APPLICATIONS**

- Mobile phones
- Digital music players
- Hand held terminals
- Data terminals or any other small portable device

002

#### **FEATURES AND BENEFITS**



- Simple designed spring contact
- End to end stackable for larger pin counts
- Additional contact anchor brackets to added stability on the PCB
- Robust to shock and vibration
- Selectively plated contact area

### **HOW TO ORDER** 9155

00









## 9155 MOBO®

# 3.0mm Pitch Right Angle Battery Connectors



### 2 Way Right Angle Battery Connector



#### 3 Way Right Angle Battery Connector



#### 4 Way Right Angle Battery Connector



## **5 Way Right Angle Battery Connector**





## 9155 MOBO®

# 3.0mm Pitch Right Angle Battery Connectors



## 2 Way Right Angle Battery Connector PCB Layout



## 4 Way Right Angle Battery Connector PCB Layout



## 3 Way Right Angle Battery Connector PCB Lavout



# 5 Way Right Angle Battery Connector PCB Layout