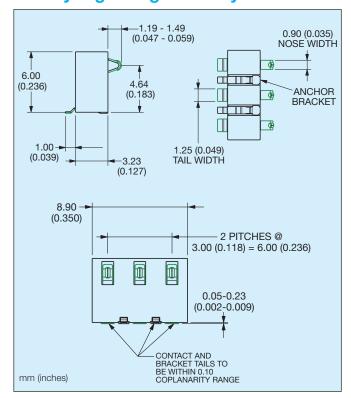

r 9155 series of battery connectors offered by AVX the 90 degree version is rated at 3 amps and 5000 mating cycles, RoHS compliant and using high temperature plastic enables the connectors to be processed at up to 260°C.



#### **APPLICATIONS**

- Mobile phones
- Digital music players
- Hand held terminals
- Data terminals or any other small portable device

002

#### **FEATURES AND BENEFITS**



- Simple designed spring contact
- End to end stackable for larger pin counts
- Additional contact anchor brackets to added stability on the PCB
- Robust to shock and vibration
- Selectively plated contact area

### **HOW TO ORDER** 9155

00









## 9155 MOBO®

# 3.0mm Pitch Right Angle Battery Connectors



### 2 Way Right Angle Battery Connector



#### 3 Way Right Angle Battery Connector



#### 4 Way Right Angle Battery Connector



## **5 Way Right Angle Battery Connector**





## 9155 MOBO®

# 3.0mm Pitch Right Angle Battery Connectors



## 2 Way Right Angle Battery Connector PCB Layout



## 4 Way Right Angle Battery Connector PCB Layout



## 3 Way Right Angle Battery Connector PCB Lavout



# 5 Way Right Angle Battery Connector PCB Layout