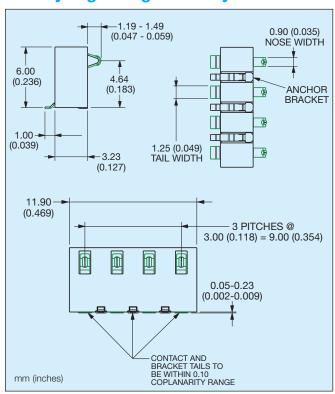

by AVX the 90 degree version is rated at 3 amps and 5000 mating cycles, RoHS compliant and using high temperature plastic enables the connectors to be processed at up to 260°C.



#### **APPLICATIONS**

- Mobile phones
- Digital music players
- Hand held terminals
- Data terminals or any other small portable device

002

#### **FEATURES AND BENEFITS**



- Simple designed spring contact
- End to end stackable for larger pin counts
- Additional contact anchor brackets to added stability on the PCB
- Robust to shock and vibration
- Selectively plated contact area

### **HOW TO ORDER** 9155

00









## 9155 MOBO®

# 3.0mm Pitch Right Angle Battery Connectors



### 2 Way Right Angle Battery Connector



#### 3 Way Right Angle Battery Connector



#### 4 Way Right Angle Battery Connector



## **5 Way Right Angle Battery Connector**





## 9155 MOBO®

# 3.0mm Pitch Right Angle Battery Connectors



## 2 Way Right Angle Battery Connector PCB Layout



## 4 Way Right Angle Battery Connector PCB Layout



## 3 Way Right Angle Battery Connector PCB Lavout



# 5 Way Right Angle Battery Connector PCB Layout