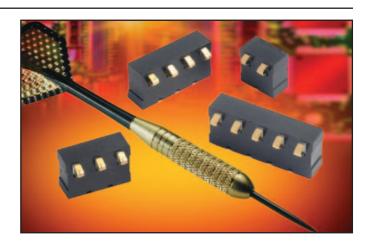

## 9155 MOBO® 3.0mm Pitch Right Angle **Battery Connectors**

#### **GENERAL DESCRIPTION**

A further addition to the battery connector range offered by AVX is a 90 degree version. On a 3mm pitch, offered in 2 to 5 contact positions and rated as with all of the battery range at 3 amps. The connector's design is small and compact to minimize its profile yet stable while having a contact point 4.61mm above the PCB.

#### **APPLICATIONS**

- Mobile phones
- Digital music players
- Hand held terminals
- Data terminals or any other small portable device

002