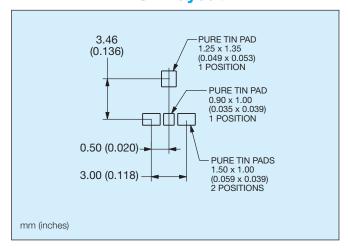

up to 260°C.



#### **APPLICATIONS**

- Mobile phones
- Digital music players
- Hand held terminals
- Data terminals or any other small portable device

002

#### **FEATURES AND BENEFITS**



- Simple designed spring contact
- End to end stackable for larger pin counts
- Additional contact anchor brackets to added stability on the PCB
- Robust to shock and vibration
- Selectively plated contact area

### **HOW TO ORDER** 9155

00









## 9155 MOBO®

# 3.0mm Pitch Right Angle Battery Connectors



### 2 Way Right Angle Battery Connector



#### 3 Way Right Angle Battery Connector



#### 4 Way Right Angle Battery Connector



## **5 Way Right Angle Battery Connector**





## 9155 MOBO®

# 3.0mm Pitch Right Angle Battery Connectors



## 2 Way Right Angle Battery Connector PCB Layout



## 4 Way Right Angle Battery Connector PCB Layout



## 3 Way Right Angle Battery Connector PCB Lavout



# 5 Way Right Angle Battery Connector PCB Layout