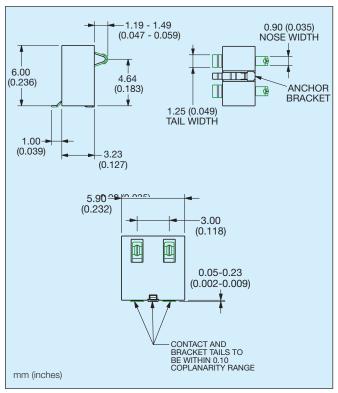

w of the contact SMT pads.

As with the other 9155 series of battery connectors offered by AVX the 90 degree version is rated at 3 amps and 5000 mating cycles, RoHS compliant and using high temperature plastic enables the connectors to be processed at up to 260°C.



#### **APPLICATIONS**

- Mobile phones
- Digital music players
- Hand held terminals
- Data terminals or any other small portable device

002

#### **FEATURES AND BENEFITS**



- Simple designed spring contact
- End to end stackable for larger pin counts
- Additional contact anchor brackets to added stability on the PCB
- Robust to shock and vibration
- Selectively plated contact area

### **HOW TO ORDER** 9155

00









## 9155 MOBO®

# 3.0mm Pitch Right Angle Battery Connectors



### 2 Way Right Angle Battery Connector



#### 3 Way Right Angle Battery Connector



#### 4 Way Right Angle Battery Connector



## **5 Way Right Angle Battery Connector**





## 9155 MOBO®

# 3.0mm Pitch Right Angle Battery Connectors



## 2 Way Right Angle Battery Connector PCB Layout



## 4 Way Right Angle Battery Connector PCB Layout



## 3 Way Right Angle Battery Connector PCB Lavout



# 5 Way Right Angle Battery Connector PCB Layout