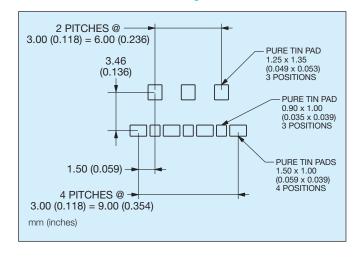

s
- Digital music players
- Hand held terminals
- Data terminals or any other small portable device

002

#### **FEATURES AND BENEFITS**



- Simple designed spring contact
- End to end stackable for larger pin counts
- Additional contact anchor brackets to added stability on the PCB
- Robust to shock and vibration
- Selectively plated contact area

### **HOW TO ORDER** 9155

00









## 9155 MOBO®

# 3.0mm Pitch Right Angle Battery Connectors



### 2 Way Right Angle Battery Connector



#### 3 Way Right Angle Battery Connector



#### 4 Way Right Angle Battery Connector



## **5 Way Right Angle Battery Connector**





## 9155 MOBO®

# 3.0mm Pitch Right Angle Battery Connectors



## 2 Way Right Angle Battery Connector PCB Layout



## 4 Way Right Angle Battery Connector PCB Layout



## 3 Way Right Angle Battery Connector PCB Lavout



# 5 Way Right Angle Battery Connector PCB Layout