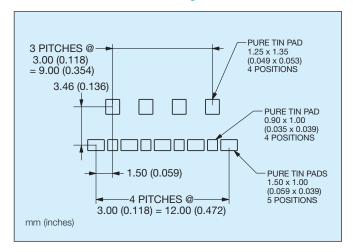

#### **FEATURES AND BENEFITS**



- Simple designed spring contact
- End to end stackable for larger pin counts
- Additional contact anchor brackets to added stability on the PCB
- Robust to shock and vibration
- Selectively plated contact area

### **HOW TO ORDER** 9155

00









## 9155 MOBO®

# 3.0mm Pitch Right Angle Battery Connectors



### 2 Way Right Angle Battery Connector



#### 3 Way Right Angle Battery Connector



#### 4 Way Right Angle Battery Connector



## **5 Way Right Angle Battery Connector**





## 9155 MOBO®

# 3.0mm Pitch Right Angle Battery Connectors



## 2 Way Right Angle Battery Connector PCB Layout



## 4 Way Right Angle Battery Connector PCB Layout



## 3 Way Right Angle Battery Connector PCB Lavout



# 5 Way Right Angle Battery Connector PCB Layout