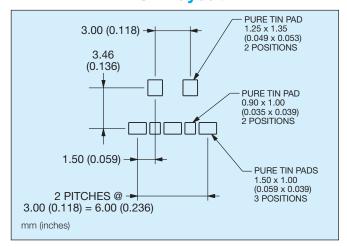

a terminals or any other small portable device

002

#### **FEATURES AND BENEFITS**



- Simple designed spring contact
- End to end stackable for larger pin counts
- Additional contact anchor brackets to added stability on the PCB
- Robust to shock and vibration
- Selectively plated contact area

### **HOW TO ORDER** 9155

00









## 9155 MOBO®

# 3.0mm Pitch Right Angle Battery Connectors



### 2 Way Right Angle Battery Connector



#### 3 Way Right Angle Battery Connector



#### 4 Way Right Angle Battery Connector



## **5 Way Right Angle Battery Connector**





## 9155 MOBO®

# 3.0mm Pitch Right Angle Battery Connectors



## 2 Way Right Angle Battery Connector PCB Layout



## 4 Way Right Angle Battery Connector PCB Layout



## 3 Way Right Angle Battery Connector PCB Lavout



# 5 Way Right Angle Battery Connector PCB Layout