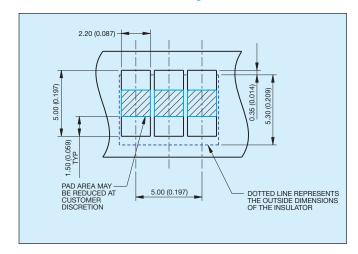

201  | Reduced Size<br>Battery Connector |  |



| Code |                                     |
|------|-------------------------------------|
| 006  | 0.4µm Selective Gold, Pure Tin Tail |
| 800  | 0.8µm Selective Gold, Pure Tin Tail |



# 9155 Size Reduced Battery Connector

### 2 Way Reduced Battery Connector

# 5.00 (0.197) 2.50 (0.098) 0.90 (0.035) X CONTACT TAILS TO BE WITHIN 0.13 COPLANARITY RANGE 4.00 (0.157) SECTION X - X SHOWING CONTACTS DEFLECTED TO 2.5mm 4.92 (0.194) REF

### **4 Way Reduced Battery Connector**



### 3 Way Reduced Battery Connector



### **5 Way Reduced Battery Connector**





# 9155 Size Reduced Battery Connector

## 2 Way Reduced Battery Connector PCB Layout



# 4 Way Reduced Battery Connector PCB Layout



# 3 Way Reduced Battery Connector PCB Layout



### 5 Way Reduced Battery Connector PCB Layout