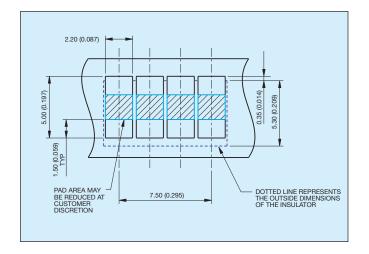

------|-----------------------------------|--|
| 201  | Reduced Size<br>Battery Connector |  |



| Code |                                     |
|------|-------------------------------------|
| 006  | 0.4µm Selective Gold, Pure Tin Tail |
| 800  | 0.8µm Selective Gold, Pure Tin Tail |



# 9155 Size Reduced Battery Connector

### 2 Way Reduced Battery Connector

# 5.00 (0.197) 2.50 (0.098) 0.90 (0.035) X CONTACT TAILS TO BE WITHIN 0.13 COPLANARITY RANGE 4.00 (0.157) SECTION X - X SHOWING CONTACTS DEFLECTED TO 2.5mm 4.92 (0.194) REF

### **4 Way Reduced Battery Connector**



### 3 Way Reduced Battery Connector



### **5 Way Reduced Battery Connector**





# 9155 Size Reduced Battery Connector

## 2 Way Reduced Battery Connector PCB Layout



# 4 Way Reduced Battery Connector PCB Layout



# 3 Way Reduced Battery Connector PCB Layout



### 5 Way Reduced Battery Connector PCB Layout