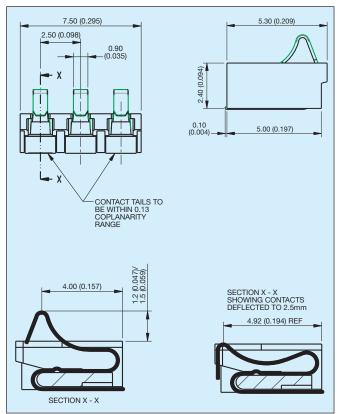

### 3 Way Reduced Battery Connector

# 3 Way Reduced Battery Connector PCB Layout