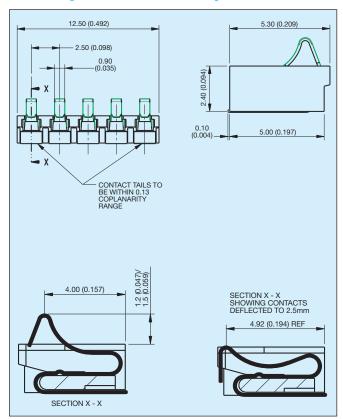

### 2 Way Reduced Battery Connector

# 5.00 (0.197) 2.50 (0.098) 0.90 (0.035) X CONTACT TAILS TO BE WITHIN 0.13 COPLANARITY RANGE 4.00 (0.157) SECTION X - X SHOWING CONTACTS DEFLECTED TO 2.5mm 4.92 (0.194) REF