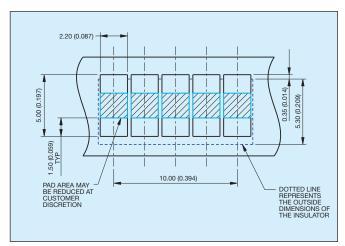

| Code |                                     |
|------|-------------------------------------|
| 006  | 0.4µm Selective Gold, Pure Tin Tail |
| 800  | 0.8µm Selective Gold, Pure Tin Tail |



# 9155 Size Reduced Battery Connector

### 2 Way Reduced Battery Connector

# 5.00 (0.197) 2.50 (0.098) 0.90 (0.035) X CONTACT TAILS TO BE WITHIN 0.13 COPLANARITY RANGE 4.00 (0.157) SECTION X - X SHOWING CONTACTS DEFLECTED TO 2.5mm 4.92 (0.194) REF

### **4 Way Reduced Battery Connector**



### 3 Way Reduced Battery Connector



### **5 Way Reduced Battery Connector**





# 9155 Size Reduced Battery Connector

## 2 Way Reduced Battery Connector PCB Layout



# 4 Way Reduced Battery Connector PCB Layout



# 3 Way Reduced Battery Connector PCB Layout



### 5 Way Reduced Battery Connector PCB Layout