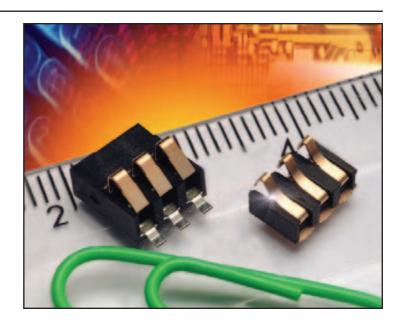

### **GENERAL DESCRIPTION**

The newest product in AVX's Interconnect family of battery connectors saves 50% in volume over the initial 9155 series compression connectors as illustrated in the photograph. These connectors are rated at a full 3 amps per contact on 2.5mm centers. Sizes range from 2 positions through 5 positions and are end to end stackable.