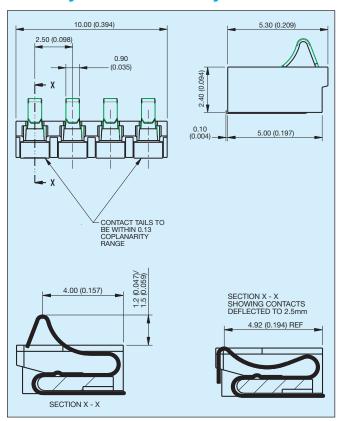

### **4 Way Reduced Battery Connector**

# 4 Way Reduced Battery Connector PCB Layout