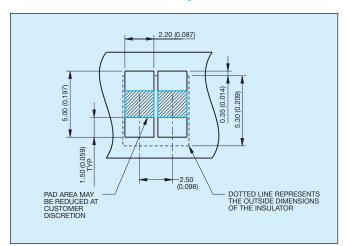

Code | Description                       |  |
|------|-----------------------------------|--|
| 201  | Reduced Size<br>Battery Connector |  |



| Code |                                     |
|------|-------------------------------------|
| 006  | 0.4µm Selective Gold, Pure Tin Tail |
| 800  | 0.8µm Selective Gold, Pure Tin Tail |



# 9155 Size Reduced Battery Connector

### 2 Way Reduced Battery Connector

# 5.00 (0.197) 2.50 (0.098) 0.90 (0.035) X CONTACT TAILS TO BE WITHIN 0.13 COPLANARITY RANGE 4.00 (0.157) SECTION X - X SHOWING CONTACTS DEFLECTED TO 2.5mm 4.92 (0.194) REF

### **4 Way Reduced Battery Connector**



### 3 Way Reduced Battery Connector



### **5 Way Reduced Battery Connector**





# 9155 Size Reduced Battery Connector

## 2 Way Reduced Battery Connector PCB Layout



# 4 Way Reduced Battery Connector PCB Layout



# 3 Way Reduced Battery Connector PCB Layout



### 5 Way Reduced Battery Connector PCB Layout