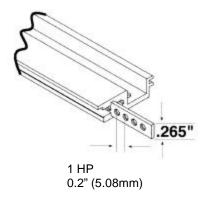

## **Nut Strips**

Threaded mounting holes spaced at 0.2" centers slide into strut groves, can be used to anchor panels, cards, or other components. Use on front or rear struts for any Vector DIN Based subrack.

| Part No.   | HP | Width            |
|------------|----|------------------|
| 5700202    | 84 | 17.00" (431.8mm) |
| 5250268-63 | 63 | 12.8" (325.1mm)  |
| 5250268-42 | 42 | 8.6" (218.4mm)   |
| 5250268-21 | 21 | 4.4" (111.8mm)   |