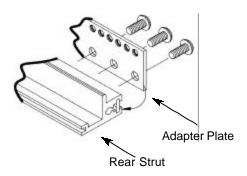

## **Adapter Strips**

For mounting DIN connectors on subrack with 84 tapped holes (2.5mm x 4.5 mm pitch)

AS1/2 Includes:

| 5700201  | DIN Adapter Plate      | 2  |
|----------|------------------------|----|
| 88000056 | Screws 2.5mm x .45 X 8 | 12 |
| W3-1#    | Washer, #3 Spring Lock | 12 |