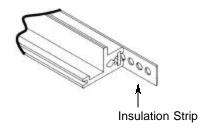

## **Insulation Strips**

Any width/length available on request

Mounted between backplane and metal strut.

| Part No. | HP | Width            |
|----------|----|------------------|
| 5210208  | 84 | 17.00" (431.8mm) |

Any width/length available on request